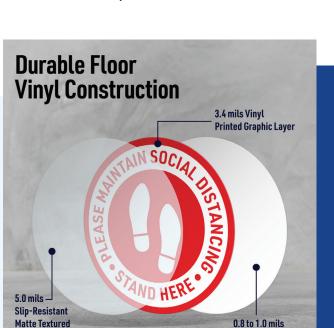

## CUSTOM INDOOR FLOOR DECALS BY AVERY WEPRINT

Buy UL-certified slip-resistant floor decals available in 8", 12" & 17" sizes for your business. Tear-resistant, laminated vinyl is designed for smooth, indoor surfaces & commercial floors like sealed concrete, sealed wood & certain ceramic tile.

#### **PRODUCT BENEFITS**

- Durable Vinyl Material
- Protective Laminate
- Slip-Resistant
- Easy to Install
- Removable up to 6 Months

Removable Adhesive