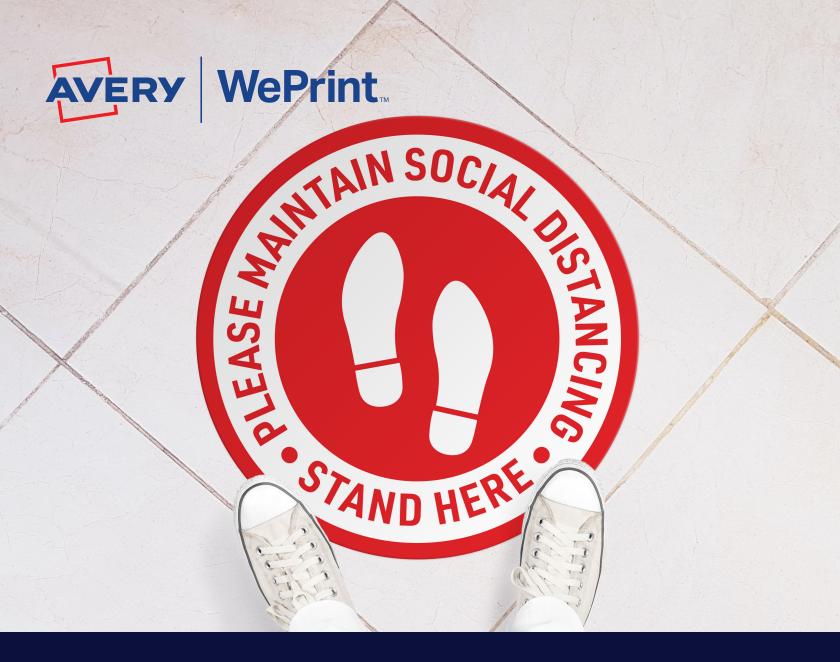

# FLOOR DECALS

- ✓ Durable, slip-resistant vinyl decals
- ✓ Available in 8", 12" & 17" squares & circles
- ✓ Easy to install & remove for up to 6 months
- Great for social distancing, advertising & directional floor signs

#### **APPLICATIONS**

**Laminating Film** 

- Help keep customers and employees safe and healthy
- Great for social distancing, floor ads, directional signage and more
- Perfect for retail stores, grocery stores, restaurants, schools, businesses and more